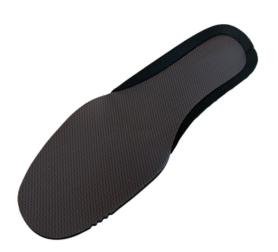

# DASSY® ARES INSOLE (SOLD AS A PAIR)

# **Description**

The DASSY® Ares is suitable for all DASSY® safety shoes. This antistatic and shock absorbent insole has antibacterial characteristics to neutralise disagreeable odours. Seen by DASSY® Safety shoes. Suitable for Achilles.

# Colours

anthracite grey