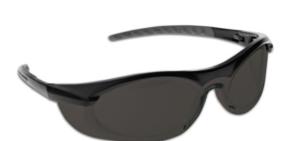

# **CYCLONE 2 SMOKE**

**SAFETY SPECTACLES (EPCE310BS)** 

#### Lens shade

- Smoke

### Colours

black