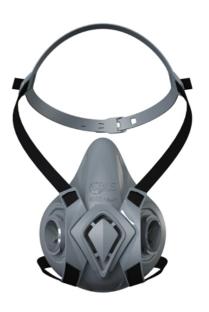

#### **Description**

Half face mask class 1. Flexible and durable made of thermoplastic elastomer. Easy to use: its ergonomic design and improved suspension system fit perfectly on top of the head providing a high level of comfort. Single unit four-point harness with neck strap. Standard EN 140. Exclusive cartridges. In combination with this half face mask, the following filters can be used: EF Combination Filter A1B1E1K1P3 (EFA1B1E1K1P3), EF Combination Filter A1P3 (EFA1P3), EF Dust Filter P3 (EFP3).

### Face piece material

- Silicone

#### **Properties mask**

- Neck strap
- Brand-specific filter connection
- Four-point harness

#### Colours

black/green

## Sizes

M/L