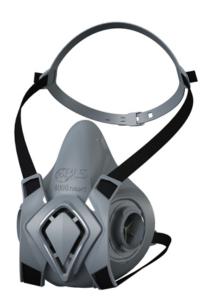

#### **Description**

Half face mask class 1. Flexible and durable made of thermoplastic elastomer. Easy to use: its ergonomic design and improved suspension system fit perfectly on top of the head providing a high level of comfort. Single unit four-point harness with neck strap. Standard EN 140. Exclusive cartridges. In combination with this half face mask, the following filters can be used: EF Combination Filter A1B1E1K1P3 (EFA1B1E1K1P3), EF Combination Filter A1P3 (EFA1P3), EF Dust Filter P3 (EFP3).

### Face piece material

- Silicone

#### **Properties mask**

- Neck strap
- Brand-specific filter connection
- Four-point harness

#### Colours

black/green

## Sizes

M/L