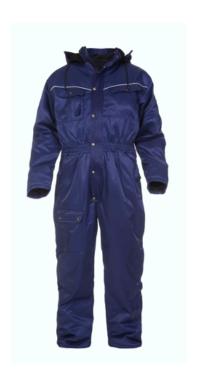

### **Description**

Hydrowear Beaverline

#### Model

- Overalls

#### **Brand**

- Hydrowear

## Fabric

- 50% polyester/50% cotton

## **Fastening**

- Zip with flap at the bottom of the leg

# Inside

- Elasticated wind cuffs in sleeves
- Teddy lining fabric
- With fixed quilted lining

#### Outside

- Reflective piping
- Zip closure under double flap with press studs
- Elasticated waist
- Detachable hood

## **Pockets and loops**

- 2 front pockets
- 2 chest pockets with snap fastener
- Back pocket with flap
- 1 inside pocket
- 1 pen pocket
- 2 ruler pockets
- Thigh pocket with flap and press stud closure

#### Colours

navy