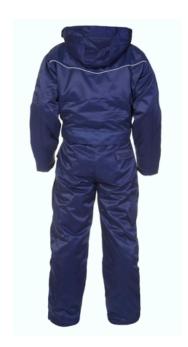

# Inside

- Elasticated wind cuffs in sleeves
- Teddy lining fabric
- With fixed quilted lining

#### Outside

- Reflective piping
- Zip closure under double flap with press studs
- Elasticated waist
- Detachable hood

## **Pockets and loops**

- 2 front pockets
- 2 chest pockets with snap fastener
- Back pocket with flap
- 1 inside pocket
- 1 pen pocket
- 2 ruler pockets
- Thigh pocket with flap and press stud closure