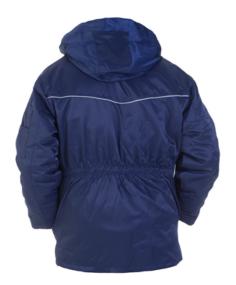

### Fabric

- 50% polyester/50% cotton

**Fastening** - Zip fastener with flap and press-studs

Inside

- Removable lining: teddy
- Adjustable waist

  Outside

- Knitted collar
- Detachable hood
- Reflective piping
- Detachable fleece collar
- 2 patched pockets with flap closed by press studs

### **Pockets and loops**

- 2 chest pockets with snap fastener
- 2 front pockets
- 1 inside pocket
- Mobile phone pocket
- 1 sleeve pocket + pen pocket