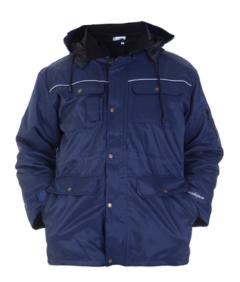

### Model

- Parka

### **Brand**

- Hydrowear

### Fabric

- 50% polyester/50% cotton

**Fastening** - Zip fastener with flap and press-studs

Inside

- Removable lining: teddy
- Adjustable waist

  Outside

- Knitted collar
- Detachable hood
- Reflective piping
- Detachable fleece collar
- 2 patched pockets with flap closed by press studs

### **Pockets and loops**

- 2 chest pockets with snap fastener
- 2 front pockets
- 1 inside pocket
- Mobile phone pocket
- 1 sleeve pocket + pen pocket

### Colours

navy