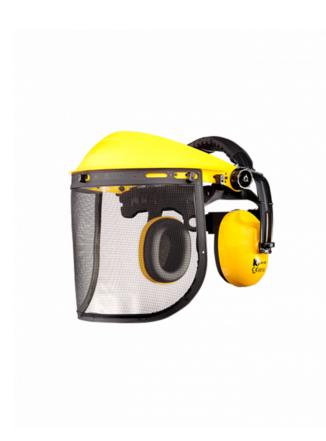

# **Description**

This basic complete brush cutter set provides hearing protection up to 25,5 dB SNR (H: 30,8dB, M: 22,5dB and L: 14,8dB). Its lightweightness and the metal visor assure comfort and safety. The hearing protection can be adjusted in height.

#### Outside

- Closure by rack and pinion mechanism Metal visor 30 cm wide, 20 cm high

# Type of earmuffs

- Ear muffs + helmet (package)