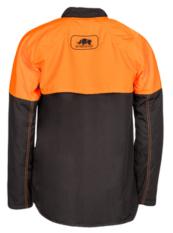

### Product details

- Model
- Jacket
- Brand
- SIP Protection
- Fabric
- Water repellent 65% Polyester 35% cotton outer fabric  $\pm$  210  $g/m^2$
- Inside
- 8 layer arm-, shoulder- and chest protection to EN 381-11
- Outside
- Zip closure
- Short and straight collar
- Extended back
- Sleeve narrowing by press studs
- 2 inset pockets with zip closure
- Back ventilation
- Properties
- Chain saw
- Stock article
- Stock article
- Certification
- EN 381-11

### Colours

fluo orange/anthracite grey