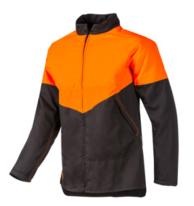

### Description

From the BasePro collection from SIP Protection. This collection offers an excellent price-quality ratio. The outer fabric is composed of a regular polyester cotton fabric, perfectly suitable for temporary or seasonal forestry work.

### Product details

- Model
- Jacket
- Brand
- SIP Protection
- Fabric
- Water repellent 65% Polyester 35% cotton outer fabric  $\pm$  210  $g/m^2$
- Inside
- 8 layer arm-, shoulder- and chest protection to EN 381-11
- Outside
- Zip closure
- Short and straight collar
- Extended back
- Sleeve narrowing by press studs
- 2 inset pockets with zip closure
- Back ventilation
- Properties
- Chain saw
- Stock article
- Stock article
- Certification
- EN 381-11

### Colours

fluo orange/anthracite grey