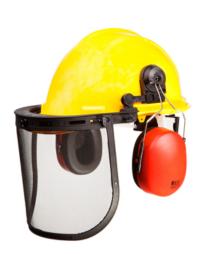

# **Description**

This basic and lightweight forestry- and brushcutting kit offers a total hearing, facial and head protection all-in-one.

# Outside

- Closure by rack and pinion mechanism
- Metal visor 30 cm wide, 16 cm high