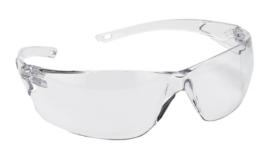

# **Description**

Safety spectacles of excellent quality. Wraparound one piece lens; Anti-static and anti UV 99,9%; Anti-scratch coating. Lens marking: 2C-1.2 D 1FT. Frame marking to EN166: F, T.

#### Lens shade

- Clear

## Colours

transparent