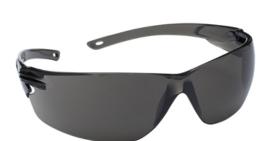

# **BASIC DYNA SMOKE**

**SAFETY SPECTACLES (EPCE475S)** 

## **Description**

Safety spectacles of excellent quality. Wraparound one piece lens; Anti-static and anti UV 99,9%; Anti-scratch coating. Lens marking: 5-3.1 D 1FT. Frame marking to EN166: F, T.

#### Lens shade

- Smoke

#### Colours

grey