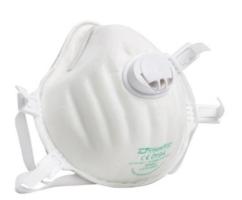

## **Description**

Cup shaped. Disposable Particle Respirator with valve for single use only. Filtering respirator designed to protect against dusts, oils and water based aerosols. Nose Clip: Aluminum. Head Strap: Elastic, woven Polyester straps, Nose Pad: Grey HD PVC foam 2mm, Filter Media: P3D Melt Blown Filter, Innter Layer: 120g/m2 Polyester, Outer Layer: 100g/m2 Polyester, Valve: Polypropylene Base with Silicone Valce. Application limits: 50 x TLV (Treshold Limit Value)

## **Properties dust mask**

- Disposable / single use
- With valve
- With nose piece
- Without staples