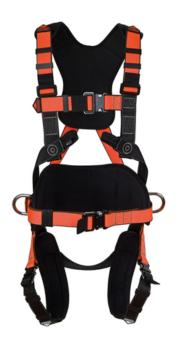

### **Description**

1 D-ring on the back, 2 loops on the chest and 2 D-rings on the hips, with quick release buckles, orange colour, back and leg padding and patented fall indicator. Teflon coating.

# Characteristics

- Adaptable leg bands
- Adaptable shoulder bands
- Adaptable chest band
- With fall indicator
- With positioning lanyard
- Padded legs
- Padded back

## Certification

- EN 358
- EN 361

EDGE