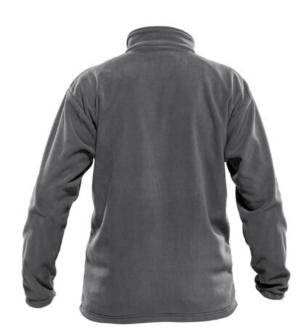

# FRESNO FLEECE JACKET (23620)

#### Description

This warm fleece jacket is a true work outfit essential ! Thanks to the long zipper, it can easily and quickly be added on top of another garment, as an extra warmth layer. Leave it open or zip it up to protect your neck. Moreover, the microfiber fleece is anti-pilling treated so that the fabric will wear less quickly and will not fluff.

### **Product details**

Model - Fleece Brand - BASIC LINE Fastening - Long zipper Pockets and loops - 2 front pockets Properties - Elasticated cuffs Stock article - Stock article

BASIC Line