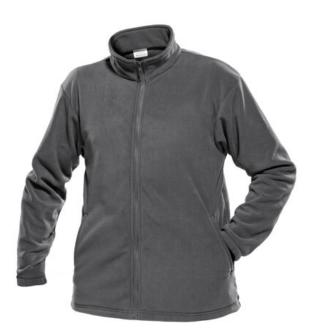

# FRESNO FLEECE JACKET (23620)

#### Description

This warm fleece jacket is a true work outfit essential ! Thanks to the long zipper, it can easily and quickly be added on top of another garment, as an extra warmth layer. Leave it open or zip it up to protect your neck. Moreover, the microfiber fleece is anti-pilling treated so that the fabric will wear less quickly and will not fluff.

### **Product details**

Model - Fleece Brand - BASIC LINE Fastening - Long zipper Pockets and loops - 2 front pockets Properties - Elasticated cuffs Stock article - Stock article

BASIC Line