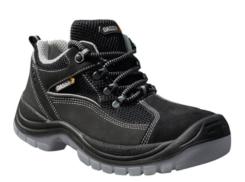

#### **Description**

The steel safety toecap of these S1P safety shoes protects your feet optimally against the impact of heavy objects. Moreover, the safety midsole prevents sharp objects like nails and pieces of broken glass from penetrating your foot soles. And the shock absorbing heels? They guarantee maximum wearing comfort all day long! Available while stocks last. Will be replaced by HORUS S3S FO SR ESD black.

#### **Product details**

- Scuff toecap
- Anti-slip outsole (SRC)
- Safety class: S1P
- Upper: leather
- Safety toecap: steel
- Midsole: zero perforation synthetic
- Exterior sole: PU/PU
- Insole: removable antibacterial absorbent
- Lining: Plasmafeel® - Fastener: laces

## **Properties**

- Antistatic (A)
- Breathable
- Shock absorbing heels (E)
- Oil and petrol resistant sole (FO)
- Reflective details