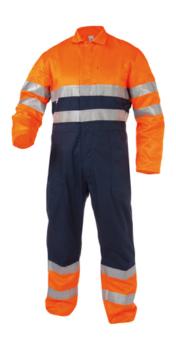

# **HIGH VISIBILITY OVERALL (10437)**

# **Fastening**

- Concealed snap closure

# **Pockets and loops**

- 3 reinforced pockets
- 2 pass-through pockets
- Ruler pocket
- Inside pocket

## **Properties**

- High visibility
- Fixed back elastic
- Reflective tape of 50 mm
- Extendable hem (5 cm extra)
- Raglan sleeves for extra movement
- Sleeve narrowing with snap fasteners

# Certification

- EN ISO 20471

## **Colours**

6368 5862