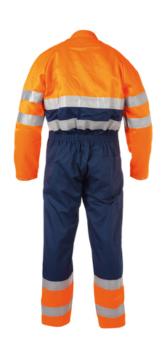

# **HIGH VISIBILITY OVERALL (10437)**

## **Properties**

- High visibility
- Fixed back elastic
- Reflective tape of 50 mm
- Extendable hem (5 cm extra)
- Raglan sleeves for extra movement
- Sleeve narrowing with snap fasteners

## **Colours**

6368 5862