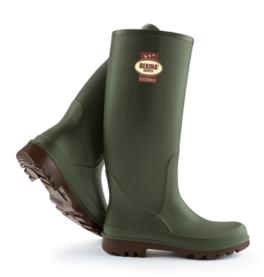

## LITEFIELD SAN1P

**BOOT LITEFIELD 04** 

## Description

This elegant leisure boot is ideal for any outdoor activity. It is also lightweight, stylish and has a shock-absorbing heel. One pair of insoles is always included. Extra soles (model E001) can also be ordered.

BEKINA

**Colours** green/brown