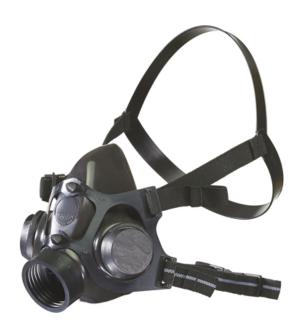

# **HALF MASK CLASS 2 - N SERIES CONNECTION (N6577001.)**

### **Description**

Soft and durable folding silicone half mask, non-degradable, for an optimal fit. Easy to use, ergonomic design and improved suspension system that fits snugly on the top of the head providing a high level of comfort. Threaded connection, DIN for Class 2 filters. Body Silicone Harness Single unit four-point harness with neck strap. Single filter system RD40 connection maximum weight of the filter: less than 300g. Standard EN140. In combination with this half face mask, the following filters can be used: RD40 Gas Filter A2 (1785010), RD40 Combination Filter A2P3 (1783010), RD40 Combination Filter A2B2P3 (1783040), RD40 Combination Filter A2B2E2K2P3 (1784000), RD40 Dust Filter P3 (1786000)