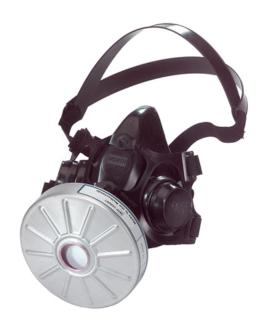

### N7700 CLASS 2

# **HALF MASK CLASS 2 - N SERIES CONNECTION (N6577001.)**

### **Description**

Soft and durable folding silicone half mask, non-degradable, for an optimal fit. Easy to use, ergonomic design and improved suspension system that fits snugly on the top of the head providing a high level of comfort. Threaded connection, DIN for Class 2 filters. Body Silicone Harness Single unit four-point harness with neck strap. Single filter system RD40 connection maximum weight of the filter: less than 300g. Standard EN140. In combination with this half face mask, the following filters can be used: RD40 Gas Filter A2 (1785010), RD40 Combination Filter A2P3 (1783010), RD40 Combination Filter A2B2P3 (1783040), RD40 Combination Filter A2B2E2K2P3 (1784000), RD40 Dust Filter P3 (1786000)