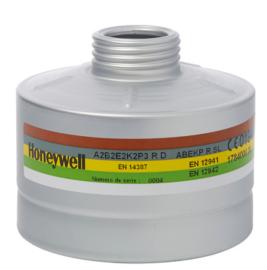

#### **Description**

High performance filtration of gas and particles beyond CE requirements: for longer and excellent filtration effectiveness. Specific cartridge structure: for better lower breathing resistance and user comfort. Adapted design: clearing the field of view.Individually wrapped: for better protection. Safety covers: for storage of filters of up to six months. Comes with two sealing plugs for safe storage. Available in economic, bulk version (box of 27 filters). Housing Aluminum. Connection system RD40. Standards EN 14387, EN 143. This filter can be used in combination with the half face mask N7700 Class 2 (N67701) and full face mask Optifit Class 2 (17150).

### Material filter housing

- Aluminium

#### **Protection contamination**

- A
- B
- E
- K
- P

## Certification

- EN 143
- EN 14387

Honeywel