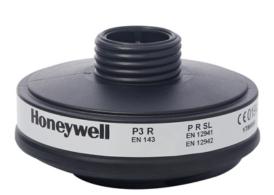

## **RD40 DUST FILTER P3**

# PLASTIC DUST CARTRIDGE - TM3/TM2P/TH2 FOR CLASS 2 MASKS (1786000)

#### **Description**

Lasting and lightweight filter housing: for better comfort. Suitable for use in ATEX zones: and/or in the nuclear industry. High performance filtration of gas and particles beyond CE requirements: for longer and excellent filtration effectiveness. Specific cartridge structure: for better breathing resistance and user comfort. Adapted design: clearing the field of view. Safe storage: between each use (cover). Available in economic, bulk version (box of 27 filters). This filter can be used in combination with the half face mask N7700 Class 2 (N67701) and full face mask Optifit Class 2 (17150).