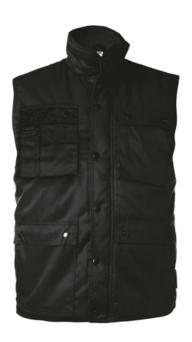

## **Description**

Thanks to the REMO bodywarmer, you can add 7 extra pockets to your work outfit: 2 front pockets, 2 chest pockets, 1 mobile phone pocket, 1 pen older and 1 internal pockets. All these practical pockets make sure you have more than enough space to store (small) items. The REMO also has a fleece lining to keep you warmer.

## **Pockets and loops**

- 2 pocket compartments with snap fasteners
- 2 chest pockets with snap fastener
- Mobile phone pocket
- Pen holder
- Inside pocket