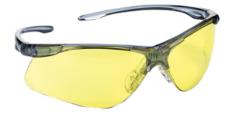

# SHOOTING STAR AMBER

SAFETY SPECTACLES (EPCE150A)

## Description

Great looking eyewear, highly comfortable, modern design and incomparable fit. Adjustable swive lnose pads to fit all users; comfortable curved temple ends. Lens: 2C 1.2 D 1FT. Frame: EN166: F, T.

#### Brand

- Edge Safety
- Frame material
- Synthetic Lens coating
- Anti-scratch
- Anti UV
- Antistatic
- Anti-fog
- Lens Material
- Polycarbonate
- Lens shade
- Amber
- Mechanical resistance