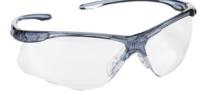

## SHOOTING STAR CLEAR

**SAFETY SPECTACLES (EPCE150C)** 

## Description

Great looking eyewear, highly comfortable, modern design and incomparable fit. Adjustable swive Inose pads to fit all users; comfortable curved temple ends. Lens: 2C-1.2 D 1FT. Frame: EN166: F, T.

## **Product details**

- Edge Safety
- Frame material
- Synthetic
- Lens coating - Anti-scratch
- Anti UV
- Antistatic
- Anti-fog
- Lens Material
- Polycarbonate
- Lens shade
- Clear
- Mechanical resistance
- F: impact low (45 m/s)
- T: resistance guaranteed between -5 and 55°C
- Packaging
- Packed individually
- 10 pieces/box
- 5 boxes/case
- Properties
- Adjustable nosepad Stock article
- Stock article
- Certification face
- EN 166
- EN 170