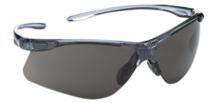

# SHOOTING STAR SMOKE

**SAFETY SPECTACLES (EPCE150S)** 

## Description

Great looking eyewear, highly comfortable, modern design and incomparable fit. Adjustable swive Inose pads to fit all users; comfortable curved temple ends. Lens: 5-3.1 D 1FT. Frame: EN166: F, T.

## **Product details**

- Edge Safety
- Frame material
- Synthetic Lens coating
- Anti-scratch
- Anti UV
- Antistatic
- Anti-fog
- Lens Material
- Polycarbonate
- Lens shade
- Smoke