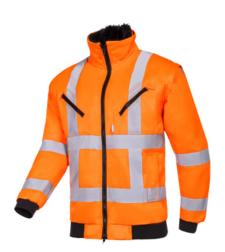

## **Description**

LAST CHANCE! The Eagle is available as long as stocks last. Want to know more? Feel free to contact our customer services at any time. Multi-functional jacket with detachable sleeves and fur lining.

#### Outside

- 2 patched chest pockets with zip closure
- Zip closure
- Detachable fur collar
- Elasticated hem
- Knitted wind cuffs at end of sleeves
- 2 inset pockets with zip closure
- Back Length 75 cm (L)
- Detachable sleeves

## **Colours**

fluo orange