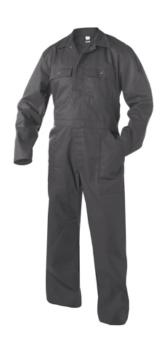

### Model

- Overalls

### **Brand**

- BASIC LINE

## **Fastening**

- Concealed snap closure

## Pockets and loops

- 3 reinforced pockets
- 2 pass-through pockets
- 2 chest pockets with flap
- Ruler pocket

## **Properties**

- Fixed back elastic
- Extendable hem (5 cm extra)
- Raglan sleeves for extra movement
- Sleeve narrowing with snap fasteners

## Quality: CO 40

100% cotton , +/- 320 g/m<sup>2</sup>

cement grey (0373) - navy (0825)