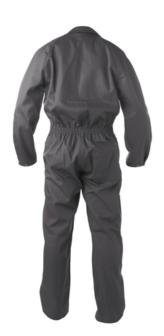

## **Properties**

- Fixed back elastic
- Extendable hem (5 cm extra)
- Raglan sleeves for extra movement
- Sleeve narrowing with snap fasteners