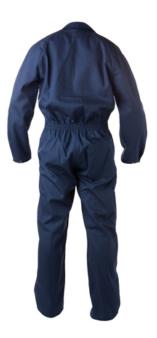

## **Product details**

- Model
- Overalls
- Brand
- BASIC LINE Fastening
- Concealed snap closure
- Pockets and loops
- 3 reinforced pockets
- 2 pass-through pockets
- 2 chest pockets with flap
- Ruler pocket

## Properties

- Fixed back elastic
- Extendable hem (5 cm extra)
- Raglan sleeves for extra movement
- Sleeve narrowing with snap fasteners
- Stock article

- Stock article

#### BASIC Line

## Quality: CO 40

100% cotton , +/- 320 g/m²  $\,$ 

Colours cement grey (0373) - navy (0825)