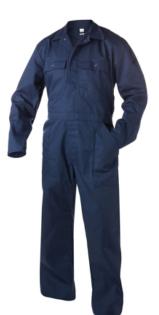

## **Product details**

- Model
- Overalls
- Brand
- BASIC LINE Fastening
- Concealed snap closure
- Pockets and loops
- 3 reinforced pockets
- 2 pass-through pockets
- 2 chest pockets with flap
- Ruler pocket

## Properties

- Fixed back elastic
- Extendable hem (5 cm extra)
- Raglan sleeves for extra movement
- Sleeve narrowing with snap fasteners
- Stock article

- Stock article

#### BASIC Line

## Quality: CO 40

100% cotton , +/- 320 g/m²  $\,$ 

Colours cement grey (0373) - navy (0825)