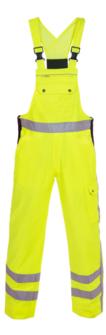

### Description

Hydrowear Beaverline

#### **Product details**

- Model
- Brace overalls
- **Brand** - Hydrowear
- Fabric
- 50% polyester/50% cotton
- Inside
- Adjustable elasticated waist
- Outside
- Elastic braces
- Reflective piping Pockets and loops
- 2 front pockets
- Zip-up chest pocket
- Open back pocket
- 1 patched chest pocket with flap + pen pocket
- 1 pen pocket
- Ruler pocket
- 1 patched thigh pocket with flap
- Properties
- High visibility
- Certification
- RWS
- EN ISO 20471

HYDROWEAR

**Colours** fluo yellow - fluo orange