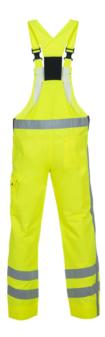

### Description

Hydrowear Beaverline

#### **Product details**

- Model
- Brace overalls
- **Brand** - Hydrowear
- Fabric
- 50% polyester/50% cotton
- Inside
- Adjustable elasticated waist
- Outside
- Elastic braces
- Reflective piping Pockets and loops
- 2 front pockets
- Zip-up chest pocket
- Open back pocket
- 1 patched chest pocket with flap + pen pocket
- 1 pen pocket
- Ruler pocket
- 1 patched thigh pocket with flap
- Properties
- High visibility
- Certification
- RWS
- EN ISO 20471

HYDROWEAR

**Colours** fluo yellow - fluo orange