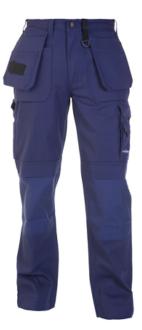

## **Product details**

- Model
- Trousers
- Brand
- Hydrowear
- Fabric
- Triple-stitched seams - 35% polyester/65% cotton
- Inside
- Adjustable hem - Adjustable elasticated waist
- Pockets and loops
- Adjustable Cordura<sup>®</sup> knee pockets - 2 back pockets with flaps
- Pen holder
- 2 hammer loops 2 Cordura<sup>®</sup> tool loops
- 2 D-ring
- 2 holster pockets
- 1 double patched pocket for phone and chain file or measuring
- equipment
  - 2 1 patched thigh pocket with flap