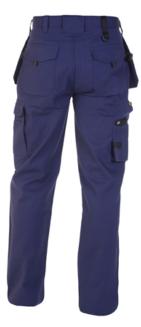

## **Product details**

- Model
- Trousers
- Brand
- Hydrowear
- Fabric
- Triple-stitched seams - 35% polyester/65% cotton
- Inside
- Adjustable hem - Adjustable elasticated waist
- Pockets and loops
- Adjustable Cordura<sup>®</sup> knee pockets - 2 back pockets with flaps
- Pen holder
- 2 hammer loops 2 Cordura<sup>®</sup> tool loops
- 2 D-ring
- 2 holster pockets
- 1 double patched pocket for phone and chain file or measuring
- equipment
  - 2 1 patched thigh pocket with flap