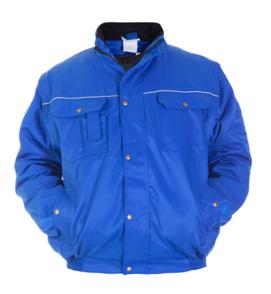

### **Description**

Hydrowear Beaverline

### **Product details**

#### Model

- Bomber/blouson
- 3-in-1 jacket

#### Fabric

- 50% polyester/50% cotton

## Inside

- Fleece inside collar
- 1 inside pocket
- Detachable lining: quilted

#### Outside

- Reflective piping
- Zip closure under double flap with press studs
- Detachable sleeves
- Extended back panel adjustable with snaps

## Pockets and loops

- Mobile phone pocket
- 1 pen pocket
- Chest pocket with snap fastener2 pockets with press studs

#### **Properties**

- Rain
- Thermal (cold)

#### Colours

royal blue