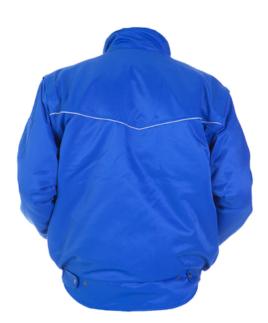

#### Outside

- Reflective piping
- Zip closure under double flap with press studs
- Detachable sleeves
- Extended back panel adjustable with snaps

#### Colours

royal blue