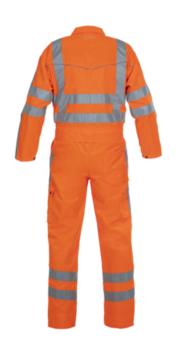

# **HI-VIS OVERALL**

## **Description**

Hydrowear Beaverline

## Fabric

- 50% polyester/50% cotton

Inside

- Sleeve narrowing with snap fasteners

- Closure with hidden press studs under flap
- Elasticated waist
- Elasticized back part with flap

### Pockets and loops

- 2 front pockets
- 2 chest pockets with flap
- Open back pocket
- Mobile phone pocket
- 2 ruler pockets

#### Colours

fluo orange