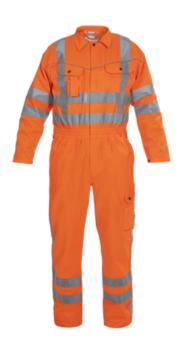

# **HI-VIS OVERALL**

## **Description**

Hydrowear Beaverline

## Fabric

- 50% polyester/50% cotton

Inside

- Sleeve narrowing with snap fasteners

- Closure with hidden press studs under flap
- Elasticated waist
- Elasticized back part with flap

### Pockets and loops

- 2 front pockets
- 2 chest pockets with flap
- Open back pocket
- Mobile phone pocket
- 2 ruler pockets

# **Properties**

- High visibility

#### Colours

fluo orange