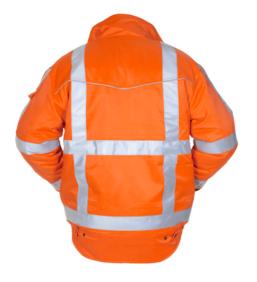

### Model

- Bomber/blouson
- Jacket **Brand**
- Hydrowear
- Fabric
- 50% polyester/50% cotton
- Inside
- 1 inside pocket with zip closure
- Outside
- Reflective piping
- 2 inset chest pockets with zip closure
- Knitted wind cuffs at end of sleeves
- 1 sleeve pocket + pen pocket
- Extended back panel adjustable with snaps
- Knitted collar
- Pockets and loops
- 2 front pockets
- Properties
- High visibility
- Properties - With winter lining
- Certification
- EN ISO 20471
- RWS

HYDROWEAR

Colours fluo orange