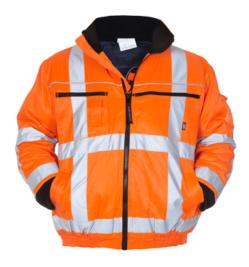

### Model

- Bomber/blouson
- Jacket **Brand**
- Hydrowear
- Fabric
- 50% polyester/50% cotton
- Inside
- 1 inside pocket with zip closure
- Outside
- Reflective piping
- 2 inset chest pockets with zip closure
- Knitted wind cuffs at end of sleeves
- 1 sleeve pocket + pen pocket
- Extended back panel adjustable with snaps
- Knitted collar
- Pockets and loops
- 2 front pockets
- Properties
- High visibility
- Properties - With winter lining
- Certification
- EN ISO 20471
- RWS

HYDROWEAR

Colours fluo orange