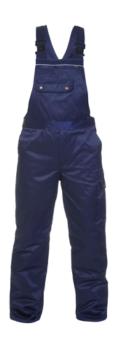

### **Description**

Hydrowear Beaverline

### Model

- Overalls

### Fabric

- 50% polyester/50% cotton

#### Outside

- Reflective piping
- Elasticated waist

# **Pockets and loops**

- 2 front pockets
- Chest pocket with flap
- Zip-up chest pocket
- Hanger loop
- Ruler pocket
- 1 patched thigh pocket with flap

### Colours

navy