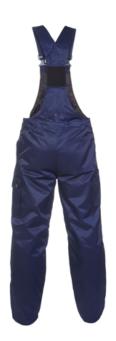

### **Description**

Hydrowear Beaverline

### Model

- Overalls

### Fabric

- 50% polyester/50% cotton

#### Outside

- Reflective piping
- Elasticated waist

# **Pockets and loops**

- 2 front pockets
- Chest pocket with flap
- Zip-up chest pocket
- Hanger loop
- Ruler pocket
- 1 patched thigh pocket with flap

### Colours

navy