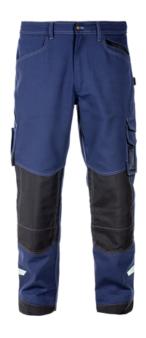

### Outside

- ID card holder
- Reflective details
- 1 ruler pocket with flap closed by concealed press studs
- Extendable hem (5 cm extra)
- Articulated legs and pre-bent knees

#### Pockets and loops

- 2 front pockets
- 2 back pockets with flaps
- 2 tool pockets
- Pen holder
- Hammer loop
- Mobile phone pocket
- Slash pocket with zipper
- Zip for removable holster pocket (to be ordered separately as accessory Hessle or Mansfield)
- Cordura® reinforced thigh pocket with flap
- Knee pockets with Cordura®

#### Colours

navy - black