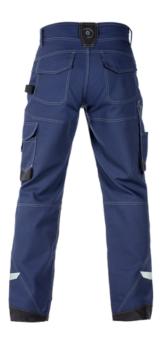

#### Pockets and loops

- 2 front pockets
- 2 back pockets with flaps
- 2 tool pockets
- Pen holder
- Hammer loop
- Mobile phone pocket
- Slash pocket with zipper
- Zip for removable holster pocket (to be ordered separately as accessory Hessle or Mansfield)
- Cordura® reinforced thigh pocket with flap
- Knee pockets with Cordura®

#### Colours

navy - black