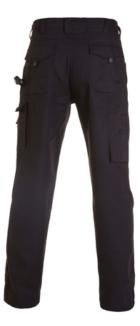

## **Product details**

Model - Trousers Brand - Hydrowear Fabric - Triple-stitched seams - 65% polyester + 35% cotton Inside - Adjustable waist Outside - Extendable hem (5 cm extra) **Pockets and loops** - 2 back pockets with flaps - Pen holder - Hammer loop - D-ring - Mobile phone pocket - Ruler pocket - 1 patched thigh pocket with flap