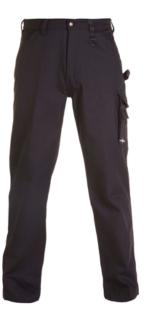

## ROOSENDAAL TROUSER

Description

Hydrowear Constructorline

## **Product details**

Model - Trousers Brand - Hydrowear Fabric - Triple-stitched seams - 65% polyester + 35% cotton Inside - Adjustable waist Outside - Extendable hem (5 cm extra) **Pockets and loops** - 2 back pockets with flaps - Pen holder - Hammer loop - D-ring - Mobile phone pocket - Ruler pocket - 1 patched thigh pocket with flap

- Weight
- 310 grams

HYDROWEAR

**Colours** grey - black

Sizes BE 38-60 DE-NL 44-66 FR 38-60 UK 30-50

Washing instructions $\overleftarrow{\omega}$  $\overleftarrow{\omega}$  $\overleftarrow{\omega}$  $\overleftarrow{\omega}$  $\overleftarrow{\omega}$  $\overleftarrow{\omega}$  $\overleftarrow{\omega}$  $\overleftarrow{\omega}$ 