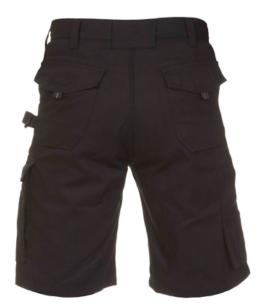

## **Pockets and loops**

- 2 front pockets
- Pen holder
- Hammer loop
- D-ring
- Mobile phone pocket
- 2 ruler pockets
- 1 patched thigh pocket with flap
- 2 back pockets with flap and velcro closure