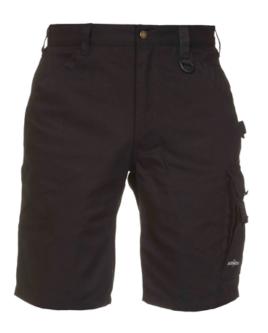

## Fabric

- 65% polyester + 35% cotton

Inside - Adjustable elasticated waist

Outside - Front fly with zip closure - closing by 1 button

## **Pockets and loops**

- 2 front pockets
- Pen holder
- Hammer loop
- D-ring
- Mobile phone pocket
- 2 ruler pockets
- 1 patched thigh pocket with flap
- 2 back pockets with flap and velcro closure