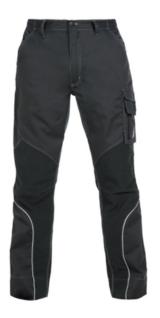

# **Pockets and loops**

- Slash pocket
- 2 back pockets with flaps
- Pen holder
- Mobile phone pocket
- ID card holder - Ruler pocket
- 1 patched thigh pocket with flap
- Slash pocket with zipper

### **Properties**

- Main fabric: mechanical stretch
- Articulated legs and pre-bent knees

## Colours

grey/black