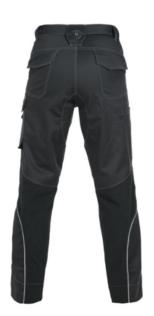

# **Pockets and loops**

- Slash pocket
- 2 back pockets with flaps
- Pen holder
- Mobile phone pocket
- ID card holder - Ruler pocket
- 1 patched thigh pocket with flap
- Slash pocket with zipper

### **Properties**

- Main fabric: mechanical stretch
- Articulated legs and pre-bent knees

## Colours

grey/black