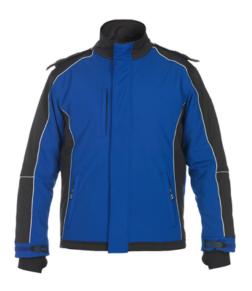

## VAALS SOFTSHELL JACKET

## **Product details**

- Model
- Softshell **Brand**
- Hydrowear
- Fabric
- 100% polyester
- Inside
- Adjustable waist
- Thumbholes
- Knitted wind cuffs in sleeves
- Outside
- Detachable hood with elastic drawcord closure
- Reflective piping
- Adjustable cuffs with velcro
- Front zip closure under flap
- Pockets and loops
- 2 front pockets with zipper
- 1 inset chest pocket with zip closure
- 1 inside pocket

HYDROWEAR

**Colours** grey/black - royal blue/black

Sizes BE S-4XL BE-FI-NL-LV-UK S-3XL NL-BE-FI-LV-UK 4XL

Washing instructions

Colours