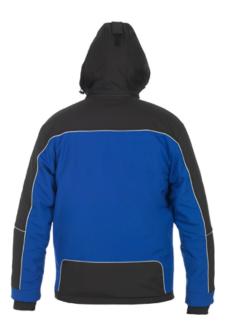

## **Product details**

- Model
- Softshell **Brand**
- Hydrowear
- Fabric
- 100% polyester
- Inside
- Adjustable waist
- Thumbholes
- Knitted wind cuffs in sleeves
- Outside
- Detachable hood with elastic drawcord closure
- Reflective piping
- Adjustable cuffs with velcro
- Front zip closure under flap
- Pockets and loops
- 2 front pockets with zipper
- 1 inset chest pocket with zip closure
- 1 inside pocket