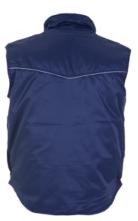

## **Product details**

- Model
- Body warmer
- Brand
- Hydrowear
- Fabric
- 50% polyester/50% cotton
- Inside
- Windcatcher in arm opening
- With fixed quilted lining
- Outside
- Reflective piping
- Zip closure under flap with press studs
- 2 patched pockets with flap closed by press studs
- Extended back
- Pockets and loops
- Chest pocket with flap
- Mobile phone pocket
- Weight
- 285 grams

HYDROWEAR

**Colours** navy - black

Sizes

BE **S-3XL** BE-FI-NL-LV-UK **S-3XL** NL-BE-FI-LV-UK **M** 

Washing instructions $\overrightarrow{100}$  $\cancel{100}$  $\cancel{100}$ 

Colours