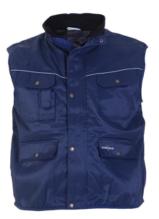

## **Product details**

- Model
- Body warmer
- Brand
- Hydrowear
- Fabric
- 50% polyester/50% cotton
- Inside
- Windcatcher in arm opening
- With fixed quilted lining
- Outside
- Reflective piping
- Zip closure under flap with press studs
- 2 patched pockets with flap closed by press studs
- Extended back
- Pockets and loops
- Chest pocket with flap
- Mobile phone pocket
- Weight
- 285 grams

HYDROWEAR

**Colours** navy - black

Sizes

BE **S-3XL** BE-FI-NL-LV-UK **S-3XL** NL-BE-FI-LV-UK **M** 

Washing instructions $\overrightarrow{100}$  $\cancel{100}$  $\cancel{100}$ 

Colours