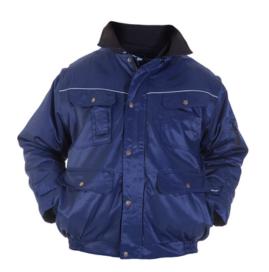

### **Description**

Hydrowear Beaverline

### **Product details**

#### Model

- Bomber/blouson

#### **Brand**

- Hydrowear

### Fabric

- 50% polyester/50% cotton

# Outside

- Reflective piping

- Zip closure under flap with press studs
- 2 patched pockets with flap closed by press studs
- Extended back panel adjustable with snaps
- Detachable fleece collar
- Knitted collar

# **Pockets and loops**

- 2 front pockets
- 2 chest pockets with flap
- Mobile phone pocket
- 1 inside pocket
- 1 sleeve pocket + pen pocket

#### Colours

navy