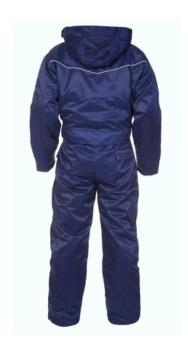

# Inside

- Elasticated wind cuffs in sleeves
- Teddy lining fabric
- With fixed quilted lining

#### Outside

- Reflective piping
- Zip closure under double flap with press studs
- Elasticated waist
- Detachable hood