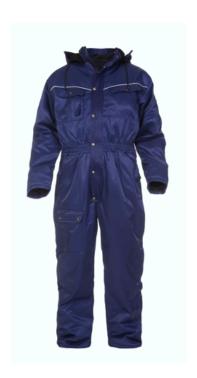

#### Outside

- Reflective piping
- Zip closure under double flap with press studs
- Elasticated waist
- Detachable hood

# **Pockets and loops**

- 2 front pockets
- 2 chest pockets with snap fastener
- Back pocket with flap
- 1 inside pocket
- 1 pen pocket
- 2 ruler pockets
- Thigh pocket with flap and press stud closure

#### Colours

navy