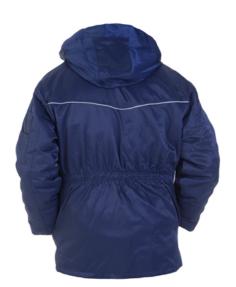

# - Zip fastener with flap and press-studs

Inside

- Removable lining: teddy
- Adjustable waist

  Outside

- Knitted collar
- Detachable hood
- Reflective piping
- Detachable fleece collar
- 2 patched pockets with flap closed by press studs

### **Pockets and loops**

- 2 chest pockets with snap fastener
- 2 front pockets
- 1 inside pocket
- Mobile phone pocket
- 1 sleeve pocket + pen pocket