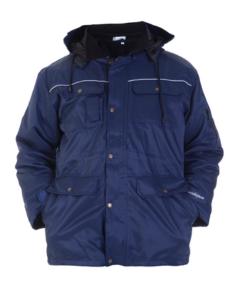

### **Description**

Hydrowear Beaverline

### Model

- Parka

### **Brand**

- Hydrowear

### **Detachable lining**

- 1 interior pocket

### Fabric

- 50% polyester/50% cotton

**Fastening** 

# - Zip fastener with flap and press-studs

Inside

- Removable lining: teddy
- Adjustable waist

  Outside

- Knitted collar
- Detachable hood
- Reflective piping
- Detachable fleece collar
- 2 patched pockets with flap closed by press studs

### **Pockets and loops**

- 2 chest pockets with snap fastener
- 2 front pockets
- 1 inside pocket
- Mobile phone pocket
- 1 sleeve pocket + pen pocket

### Weight

- 285 grams

### Certification

- EN 342

### Colours

navy