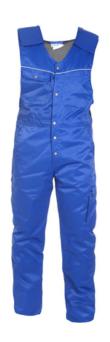

### **Description**

Hydrowear Beaverline

#### Model

- Overalls

### Fabric

- 50% polyester/50% cotton

### Inside

- With fixed quilted lining
- Elasticized back part

### Outside

- Adjustable braces
- Reflective piping

# **Pockets and loops**

- 2 pass-through pockets
- Chest pocket
- Chest pocket with snap fastener
- Open back pocket
- 2 ruler pockets
- Thigh pocket with flap and press stud closure

#### Colours

royal blue