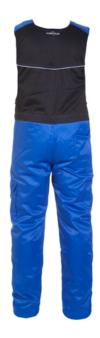

### **Description**

Hydrowear Beaverline

#### Model

- Overalls

### Fabric

- 50% polyester/50% cotton

### Inside

- With fixed quilted lining
- Elasticized back part

### Outside

- Adjustable braces
- Reflective piping

# **Pockets and loops**

- 2 pass-through pockets
- Chest pocket
- Chest pocket with snap fastener
- Open back pocket
- 2 ruler pockets
- Thigh pocket with flap and press stud closure

#### Colours

royal blue