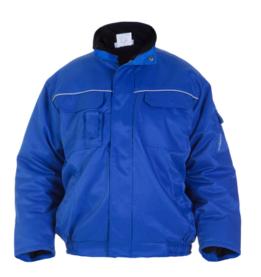

### **Description**

Hydrowear Beaverline

#### **Product details**

#### Model

- Bomber/blouson

#### **Brand**

- Hydrowear

#### Fabric

- 50% polyester/50% cotton

## Inside

- Teddy lining fabric
- Knitted wind cuffs in sleeves

### Outside

- Reflective piping
- Zip closure under flap with press studs
- Extended back panel adjustable with snaps

#### Pockets and loops

- 2 front pockets with flap
- 2 chest pockets with flap