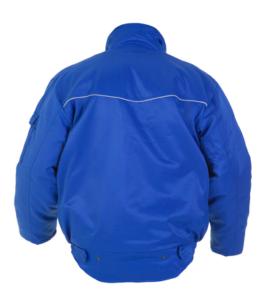

### Outside

- Reflective piping
- Zip closure under flap with press studs
- Extended back panel adjustable with snaps