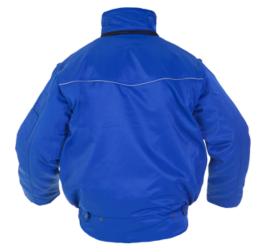

#### Model

- Bomber/blouson
- 4-in-1 jacket
- Brand
- Hydrowear Fabric
- 50% polyester/50% cotton
- Inside
- Removable lining: teddy
- Outside
- Reflective piping Zip closure under flap with press studs
- Detachable sleeves
- Detachable fleece collar
- Knitted collar
- Extended back Pockets and loops

# - 2 front pockets

- Inside pocket - Mobile phone pocket
- 1 inside pocket
- 1 sleeve pocket + pen pocket
- 2 patched pockets with flap closed by press studs
- 2 chest pockets with snap fastener
- Weight
- 285 grams