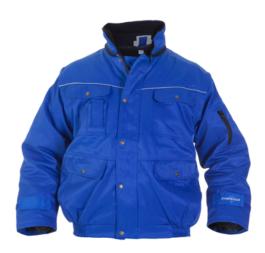

#### Model

- Bomber/blouson
- 4-in-1 jacket
- Brand
- Hydrowear Fabric
- 50% polyester/50% cotton
- Inside
- Removable lining: teddy
- Outside
- Reflective piping Zip closure under flap with press studs
- Detachable sleeves
- Detachable fleece collar
- Knitted collar
- Extended back Pockets and loops

# - 2 front pockets

- Inside pocket - Mobile phone pocket
- 1 inside pocket
- 1 sleeve pocket + pen pocket
- 2 patched pockets with flap closed by press studs
- 2 chest pockets with snap fastener
- Weight
- 285 grams