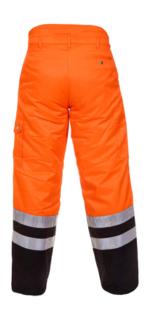

## **Description**

Hydrowear Beaverline

## Fabric

- 50% polyester/50% cotton

- Inside
- Adjustable waist with elastic drawcord closure
- With fixed quilted lining

## Outside

- Elevated back

# **Pockets and loops**

- 2 front pockets
- 1 pen pocket
- Thigh pocket with flap and press stud closure
- Back pocket with snap closure
- Double ruler pocket

## Colours

fluo orange/black