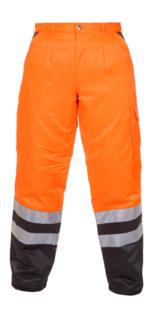

## **Description**

Hydrowear Beaverline

## Fabric

- 50% polyester/50% cotton

- Inside
- Adjustable waist with elastic drawcord closure
- With fixed quilted lining

## Outside

- Elevated back

# **Pockets and loops**

- 2 front pockets
- 1 pen pocket
- Thigh pocket with flap and press stud closure
- Back pocket with snap closure
- Double ruler pocket

## Colours

fluo orange/black