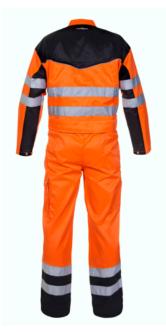

#### **Product details**

- Model
- Overalls
- Brand
- Hydrowear Fabric
- 50% polyester/50% cotton Fastening
- Concealed snap closure
- Outside
- Elasticated waist - Sleeve narrowing by press studs
- Pockets and loops
- 2 front pockets
- Open back pocket
- Mobile phone pocket
- Double ruler pocket
- Chest pocket with flap and snap closure
- Properties
- Elasticized back part with flap
- Weight
- 285 grams
- Certification - EN ISO 20471

HYDROWEAR

Colours fluo orange/black