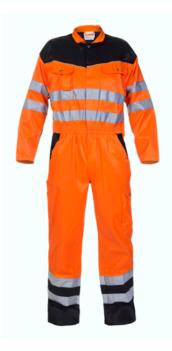

#### **Product details**

- Model
- Overalls
- Brand
- Hydrowear Fabric
- 50% polyester/50% cotton Fastening
- Concealed snap closure
- Outside
- Elasticated waist - Sleeve narrowing by press studs
- Pockets and loops
- 2 front pockets
- Open back pocket
- Mobile phone pocket
- Double ruler pocket
- Chest pocket with flap and snap closure
- Properties
- Elasticized back part with flap
- Weight
- 285 grams
- Certification - EN ISO 20471

HYDROWEAR

Colours fluo orange/black

#### Sizes

BE **40-58** DE-NL 46-64 FR **40-58** UK 32-48