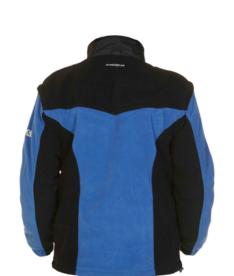

## **Description**

Hydrowear Thermoline

## Fabric

- 100% polyester double sided fleece;  $\pm$  285 g/m<sup>2</sup>

# Fastening

- Zip-in compatible with outer jacket through system zip  ${\bf Inside}$ 

## - Adjustable waist with elastic drawcord closure

#### **Outside**

- Detachable fleece sleeves

### **Pockets and loops**

- 1 inset chest pocket with zip closure

LIVIDDOMEA

### Colours

royal/zwart