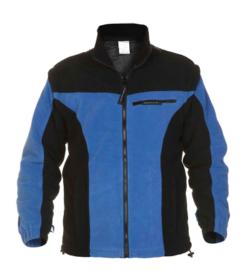

## **Description**

Hydrowear Thermoline

## Fabric

- 100% polyester double sided fleece;  $\pm$  285 g/m<sup>2</sup>

# Fastening

- Zip-in compatible with outer jacket through system zip  ${\bf Inside}$ 

## - Adjustable waist with elastic drawcord closure

#### **Outside**

- Detachable fleece sleeves

### **Pockets and loops**

- 1 inset chest pocket with zip closure

LIVIDDOMEA

### Colours

royal/zwart