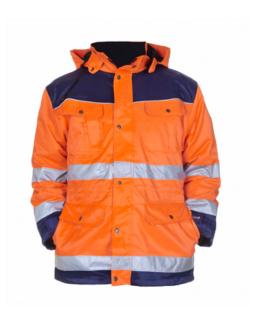

# **Description**

Hydrowear Beaverline

### Model

- Parka

#### Outside

- Detachable hood
- Sleeve narrowing by touch and close fastening
- Reflective piping

# Pockets and loops

- 2 front pockets
- Mobile phone pocket
- 1 pen pocket
- 2 patched pockets with flap closed by press studs
- 2 chest pockets with flap and press-stud fastening

## Colours

fluo orange/navy