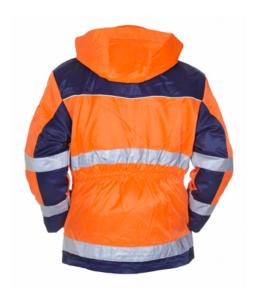

# **Description**

Hydrowear Beaverline

#### Outside

- Detachable hood
- Sleeve narrowing by touch and close fastening
- Reflective piping

## Colours

fluo orange/navy