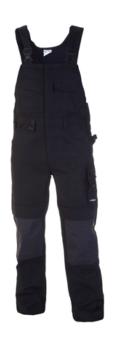

#### Model

- Overalls

#### Fabric

- Triple-stitched seams
- 65% polyester + 35% cotton

## Inside

- Adjustable waist
- Extendable hem (5 cm extra)
- Elasticized back part

#### Outside

- 2-way zipper

#### **Pockets and loops**

- Chest pocket with flap
- Chest pocket
- Back pocket with flap and hidden fastening
- Pen holder
- Hammer loop
- Mobile phone pocket
- 2 D-ring
- Adjustable Cordura® knee pockets
- 1 pen pocket
- 1 patched thigh pocket with flap
- Double ruler pocket

## Weight

- 310 grams

HYDROWEAR

#### Colours

black