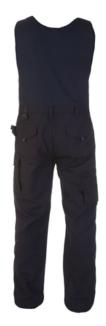

#### Model

- Overalls

#### Fabric

- Triple-stitched seams
- 65% polyester + 35% cotton

## Inside

- Adjustable waist
- Extendable hem (5 cm extra)
- Elasticized back part

#### Outside

- 2-way zipper

#### **Pockets and loops**

- Chest pocket with flap
- Chest pocket
- Back pocket with flap and hidden fastening
- Pen holder
- Hammer loop
- Mobile phone pocket
- 2 D-ring
- Adjustable Cordura® knee pockets
- 1 pen pocket
- 1 patched thigh pocket with flap
- Double ruler pocket

## Weight

- 310 grams

HYDROWEAR

#### Colours

black