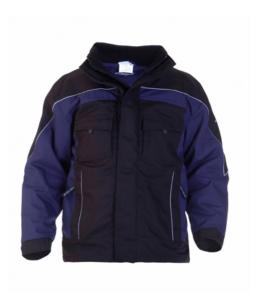

## **Description**

Hydrowear Constructorline

### **Product details**

#### Model

- Bomber/blouson

#### **Brand**

- Hydrowear

#### Fabric

- 65% polyester + 35% cotton

## Inside

- Fleece lining fabric

#### Outside

- Reflective piping
- Closure with hidden press studs under flap
- Sleeve narrowing by touch and close fastening
- Extended back

### **Pockets and loops**

- 2 front pockets with zipper
- 2 chest pockets with flap and hidden fastening
- 2 inside pockets

### Weight

- 310 grams

HYDROWEAR'

royal blue/black - black/grey - black/navy