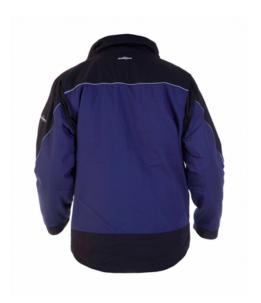

## **Description**

Hydrowear Constructorline

### **Product details**

#### Model

- Bomber/blouson

#### **Brand**

- Hydrowear

#### Fabric

- 65% polyester + 35% cotton

## Inside

- Fleece lining fabric

#### Outside

- Reflective piping
- Closure with hidden press studs under flap
- Sleeve narrowing by touch and close fastening
- Extended back

### **Pockets and loops**

- 2 front pockets with zipper
- 2 chest pockets with flap and hidden fastening
- 2 inside pockets

### Weight

- 310 grams

HYDROWEAR'

royal blue/black - black/grey - black/navy